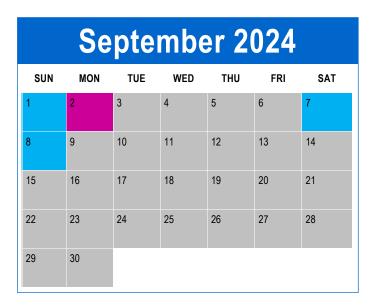

| 20  |  |  |
| 21 🔆      | 22                        | 23                        | 24                         | 25                         | 26                         | 27  |  |  |
| 28 🔆      | 29                        | 30                        | 31                         |                            |                            |     |  |  |

| August 2024 |     |     |     |     |     |     |  |
|-------------|-----|-----|-----|-----|-----|-----|--|
| SUN         | MON | TUE | WED | THU | FRI | SAT |  |
|             |     |     |     | 1   | 2   | 3   |  |
| 4           | 5   | 6   | 7   | 8   | 9   | 10  |  |
| 11          | 12  | 13  | 14  | 15  | 16  | 17  |  |
| 18          | 19  | 20  | 21  | 22  | 23  | 24  |  |
| 25          | 26  | 27  | 28  | 29  | 30  | 31  |  |





Splash Event Day or Night
Discounted price event

12-4 PM 4-8 PM